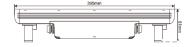

Power consumption: 40 watts

**CONNECTIONS** Power connections: IP rated screw type

In/Out cable connectors

**PHYSICAL** Dimensions: 395 x 53 x 81mm

Net weight: 2.1 Kg Color: Black

Housing: Die cast aluminum cover

IP rating: 66

Operation temperature: -20°C/45°C

**Dimensions** 