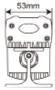

Power consumption: 40 watts

**CONNECTIONS** Power connections: IP rated screw type

In/Out cable connectors

**PHYSICAL** Dimensions: 395 x 53 x 81mm

Net weight: 2.1 Kg Color: Black

Housing: Die cast aluminum cover

IP rating: 66

Operation temperature: -20°C/45°C

**Dimensions** 